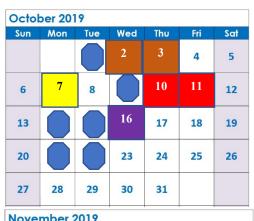

Sep. 3 Write Score Writing cycle 1 / all grades Dec 3 Write Score Writing cycle 2

Oct. 2 & 3 Math testing cycle 1 / all grades / math classrooms only

Oct. 7 Civics testing cycle 1 / all 7<sup>th</sup> grade students / civics classrooms only

Oct. 10 & 11 Science testing cycle 1 / all grades / science classrooms only

Oct. 16 PSAT Testing 8<sup>th</sup> grade only / various classrooms

Dec. 16, 17, 18 & 19 Midterm Exams all grades / regular classrooms